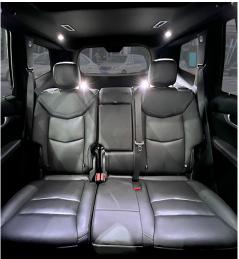

## 3 PASSENGERS | 5 Bags

The effortlessly spacious compact SUV offers the comfort, versatility and size to accommodate nearly anything. Our smaller SUV is also the perfect vehicle for a night out or getting around from office to airport with no worries. Chauffeur-driven SUV's with leather seating, dual air conditioning and heating, and air conditioning and heating.

## **Amenities**

- Black on Black
- · Tinted Windows for Privacy
- · Audio & Climate controls in rear