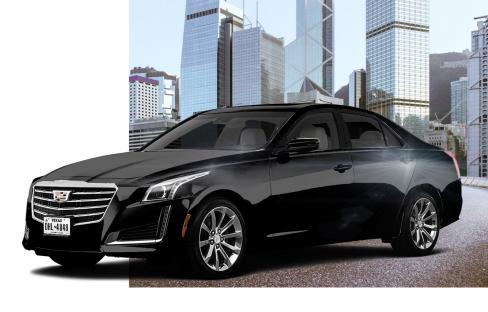

# **Executive Sedan**

## 3 PASSENGERS | 4 Bags

Executive travelers appreciate ECHO AFC's hassle-free SUV transport service. Featuring plush interiors and comfortable seating for up to 6 passengers, our executive SUV's are fully-loaded for both business and pleasure. ECHO AFC executive SUV transport offers travelers a high-end space to close the deal or relax while traveling from point to point with amazing amenities in our Cadillacs and Suburbans!

### Types of Vehicles

- Mercedes (shown in image)
- Cadillac