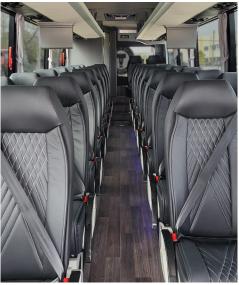

## 34 & 40 PASSENGERS | 25 & 30 Bags

Enjoy a smooth and comfortable ride with all the creature comforts aboard our mid-size 34 and 40 passenger coaches. Premium seating and spacious interiors offer any large-size group a memorable transport experience for corporate events, class trips, high school and collegiate sports, church outings, corporate campus shuttles and more.

## **Amenities**

- Air conditioning
- · Ample Luggage Storage
- · Overhead Parcel Racks
- · 3-Point Seat Belts
- Onboard Restrooms
- TV, DVD, PA System and 110V Power Outlets