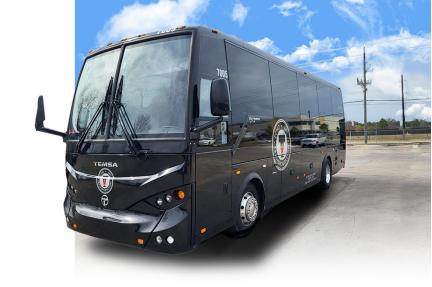

## 34 & 40 PASSENGERS | 25 & 30 Bags

Enjoy a smooth and comfortable ride with all the creature comforts aboard our mid-size 34 and 40 passenger coaches. Premium seating and spacious interiors offer any large-size group a memorable transport experience for corporate events, class trips, high school and collegiate sports, church outings, corporate campus shuttles and more.

## **Amenities**

- Air conditioning
- · Ample Luggage Storage
- · Overhead Parcel Racks
- · 3-Point Seat Belts
- Onboard Restrooms
- TV, DVD, PA System and 110V Power Outlets