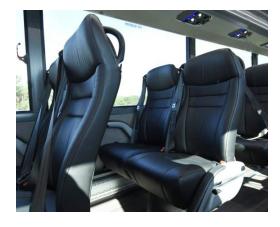

### **Amenities**

- · 3 Point Seat Belts
- Overhead / Under Carriage Storage
- · 120V Outlets w/ USB Ports
- DVD Player / Monitors
- PA System
- Restroom
- Wi-Fi (available upon request)
- Background checks and random drug testing are conducted on drivers
- · 440.4 cu. ft Underfloor Storage