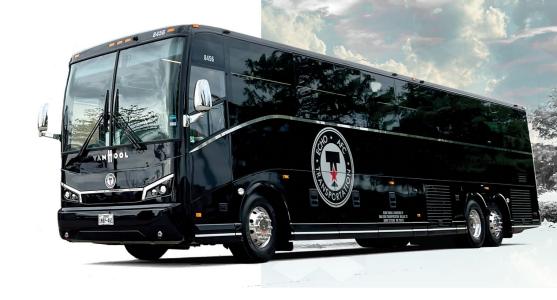

## 56 PASSENGER | 70 Bags

ECHO AFC's full-size motor coaches are the largest in our fleet and can comfortably seat 56 passengers. ECHO AFC's fleet consists of late model luxury black on black with leather interior motor coaches. We are committed to maintaining the newest fleet with the finest amenities, all motorcoaches are less than five years old. Perfect for long-distance traveling. Our touring coaches are built for work or leisure. With the most recent GPS tracking technology, along with front and rear facing cameras that monitor the driver behavior and vehicles surrounding.