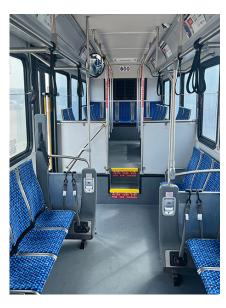

## **Amenities**

- Air conditioning
- · Bright, spacious interior
- Wheelchair access at center entry
- · Forward and side-facing seating
- · Modesty Panels
- · Wide windows for rider visibility