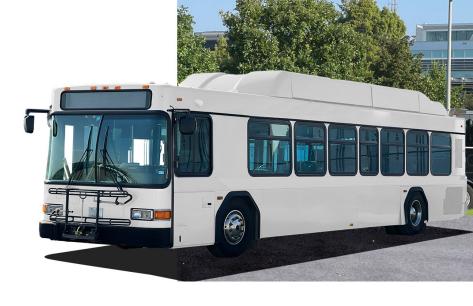

## **Transit Bus**

## 28-45 PASSENGERS

For frequent stop service, ECHO AFC transit buses feature front and center doors, low-back seating, no luggage compartments, and no restrooms. The most common application is on fixed route systems. Two wheelchair tie downs are provided as part of the ADA compliance.